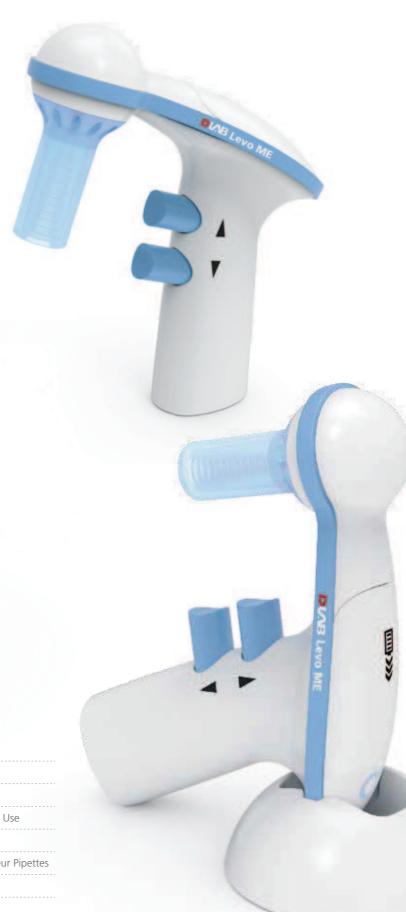

## **Pipette Filler**

Levo ME pipette filler has an excellent feature and ergonomic design, suitable for almost all commonly used glass or plastic pipettes.

#### **Features**

- Enabling single-handed operation with minimum effort
- Appropriate for most of the plastic and glass pipettes from 0.1 ~100ml
- Easily adjusted speed control
- 0.45µm replaceable Hydrophobic filter
- Stable and reliable performance, elegant appearance
- High capacity Li-ion battery enable long runtime of operation