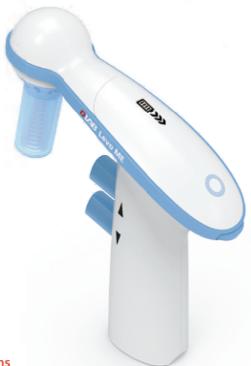

## **Pipette Filler**

Levo ME pipette filler has an excellent feature and ergonomic design, suitable for almost all commonly used glass or plastic pipettes.

#### **Features**

- Enabling single-handed operation with minimum effort
- Appropriate for most of the plastic and glass pipettes from 0.1 ~100ml
- Easily adjusted speed control
- 0.45µm replaceable Hydrophobic filter
- Stable and reliable performance, elegant appearance
- High capacity Li-ion battery enable long runtime of operation